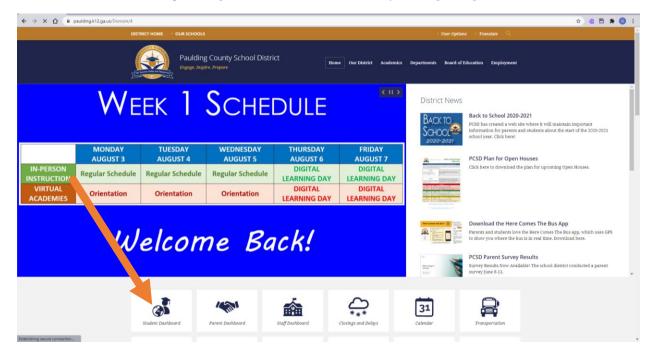

## **How to Access Digital Learning Materials on Canvas**

1. Go to the Paulding County School's website at www.paulding.k12.ga.us

**Click on the Student Dashboard Icon** (see above)

**Click on the Elementary Dashboard Icon** (see above)