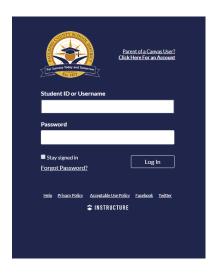

## **Enter the student's Username and Password**

Username: Student ID Number

Password: Student's first, initial midddle initial, last initial, two digit birth month, two digit birth day

Example: Sally Lou Walker 01/01/2000 Student ID: 867530

Username: 867530 Password: slw0101

If you need assistance with log in information you can email me at \_\_\_\_\_\_\_

You will see a page like this. Your student may have more or fewer tiles to choose from, but all students will have a **To Do List** on the right hand side of the page.