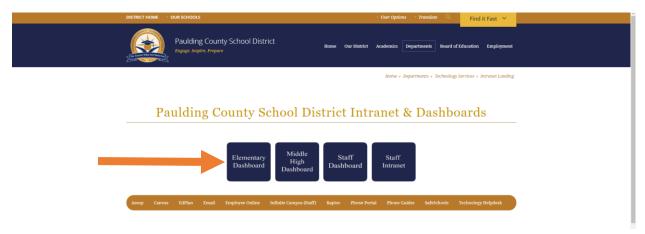

## **How to Access Digital Learning Materials on Canvas**

1. Go to the Paulding County School's website at www.paulding.k12.ga.us

**Click on the Student Dashboard Icon** (see above)

**Click on the Elementary Dashboard Icon** (see above)